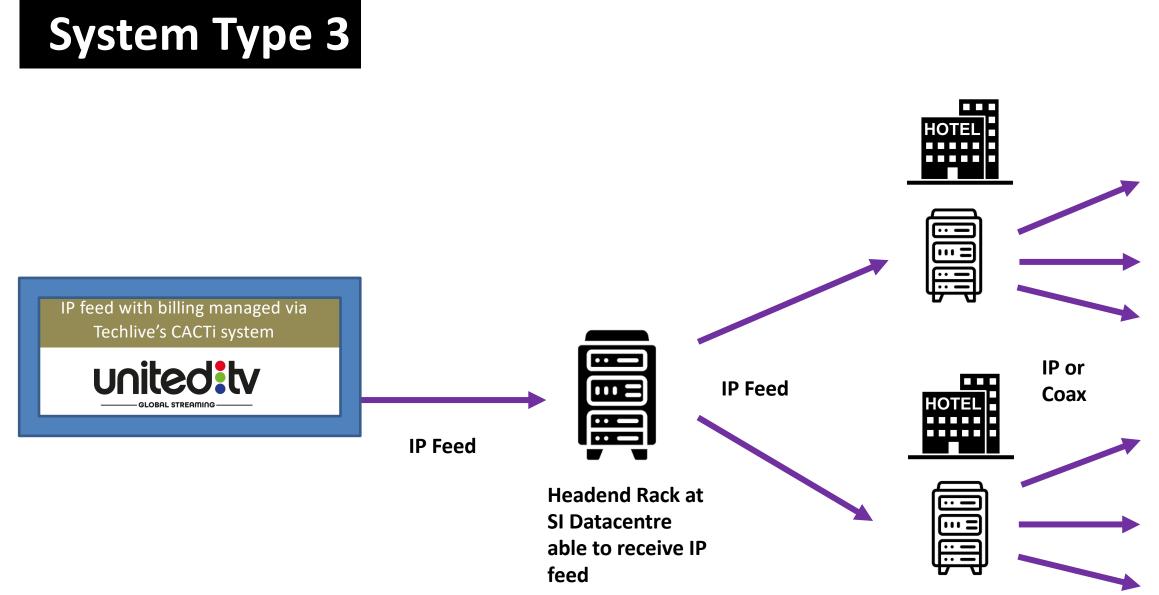

#### End device – TV or Electronic Screen

Headend Rack at Hotel able to receive IP feed