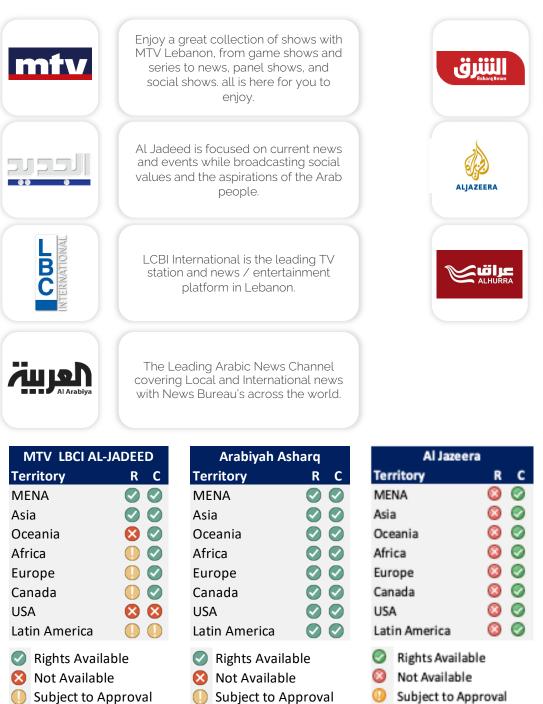

### **Arabic - Rotana Channels**

they learn about this amazing world.

Ladies, now is vour time! Eniov a collection of the best shows, dedicated only for you on the Lebanese channel LBC.

Rotana Drama is all about offering you the best shows. Enjoy many Arab drama series, old and new, all is here just for you.

The Middle East's No1 Financial News channel covering Local markets and the leading International Markets 24/7

Broadcasting from Qatar a truly global network delivering the latest news and top analysis of global events as they unfold based upon a foundation of honesty, fairness, balance, independence and diversity

Alhurra is a United States-based public Arabic-language channel that broadcasts news and current affairs programming to 30 countries in the Middle East and North Africa.. Not available in the USA