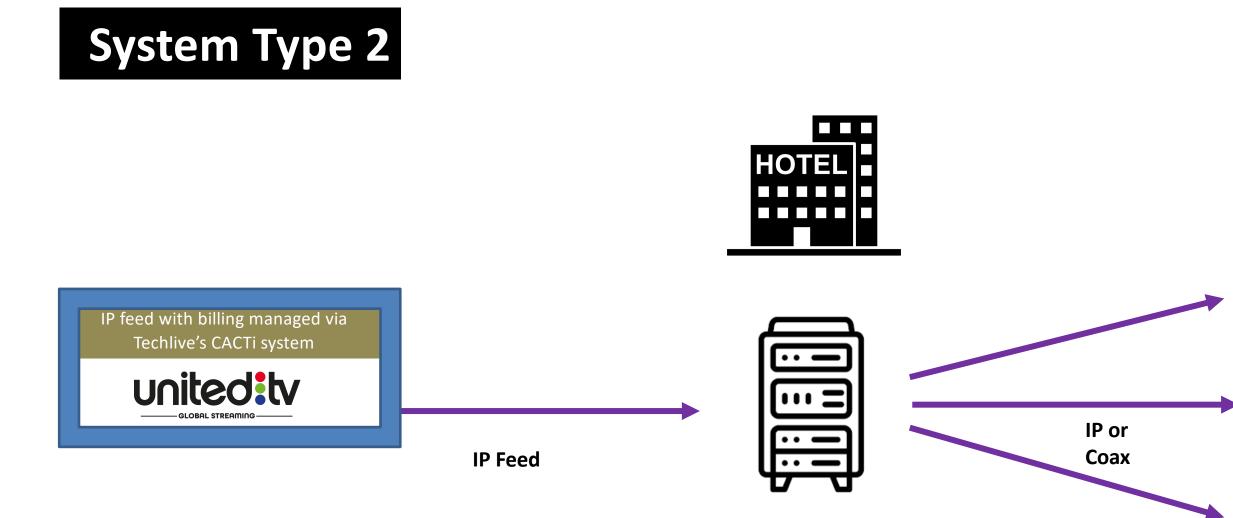

#### End device – TV or Electronic Screen

Headend Rack at Hotel able to receive IP feed