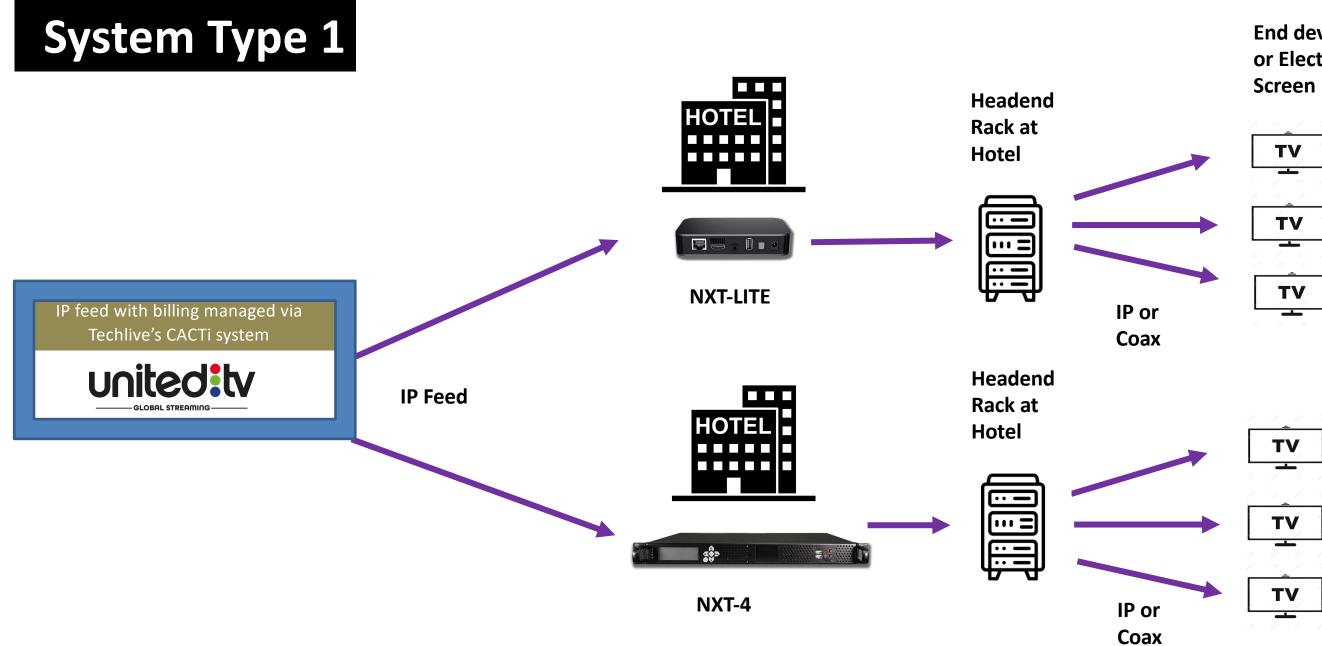

#### End device – TV or Electronic Screen

Headend Rack at Hotel able to receive IP feed

#### End device – TV or Electronic Screen