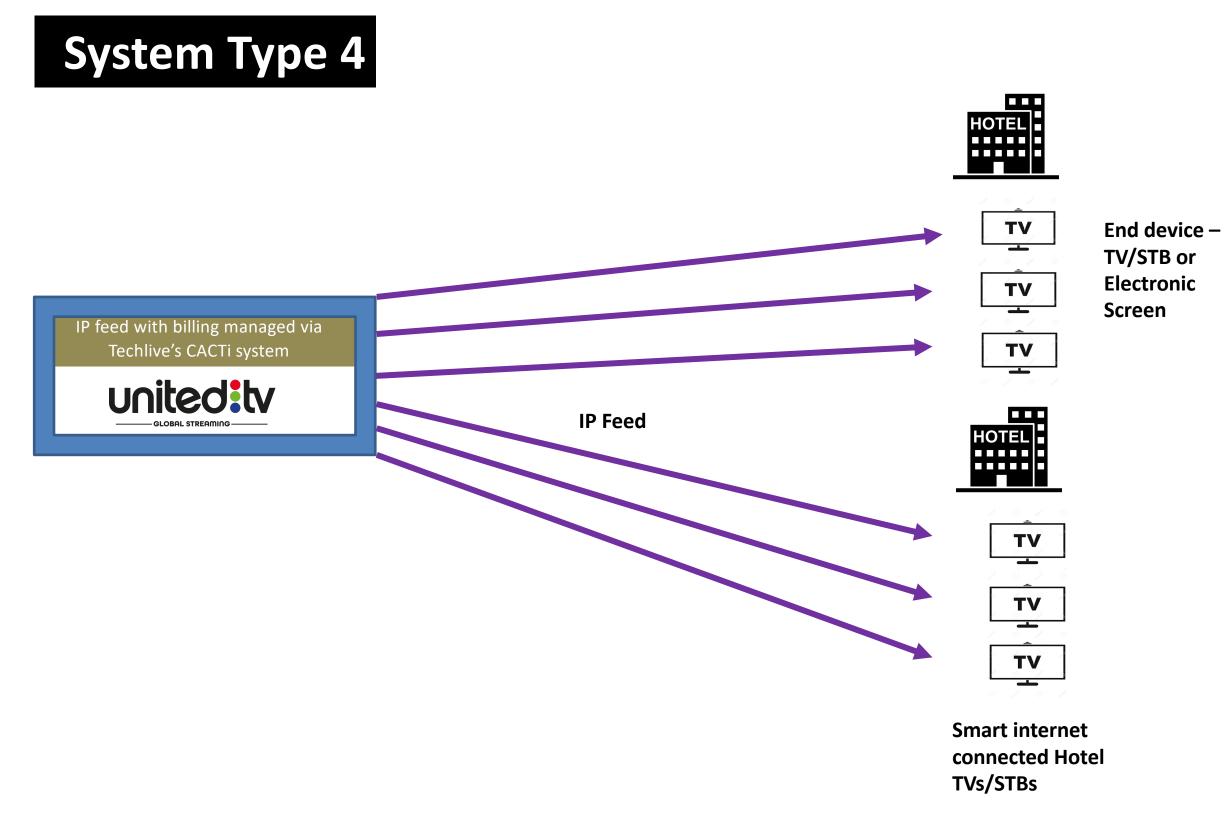

| <b>Rights Available</b> |
|---|-------------------------|
| 8 | Not Available           |
| 0 | Subject to Approval     |
| R | Residential/Consumer    |
| С | Commercial/Hotels       |



#### French Italian Spanish Russian English

#### -truly Global IPTV



### **Other International Channels**

IPTV World at your fingertips – We have a growing portfolio of premium well known international channels available on IPTV for the B2B sector across the Globe. Country restrictions may apply. Please ask for full details









#### euronews.











#### End device – TV or Electronic Screen





Headend Rack at Hotel able to receive IP feed

#### End device – TV or Electronic Screen











Headend Rack at Hotel able to receive IP feed

#### End device – TV or Electronic Screen











#### Thank You